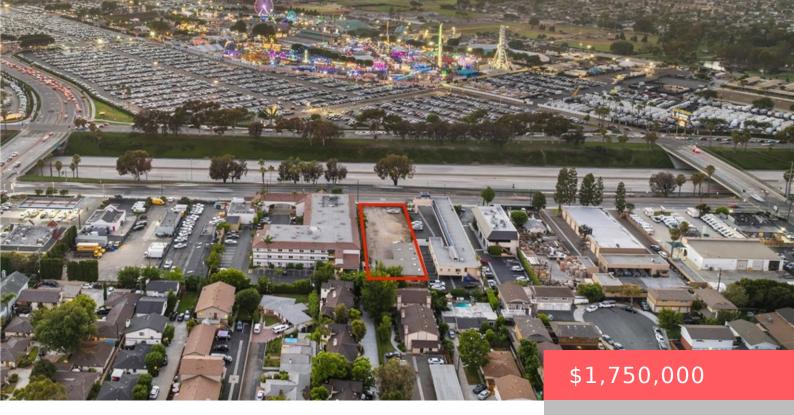

# 2648 NEWPORT BOULEVARD, COSTA MESA, CA, US, 92627

https://apogee-realestate.com

Perfect for your 1031 Client! Wonderful opportunity to own a large lot on a prime Eastside Costa Mesa with Two [...]

- Business
- CommercialSale
- Active

#### **Basics**

Category: CommercialSale Type: Business

Status: Active Floors: 1 floor

**Lot size: 19827, 19827** sq ft **County:** Orange

## **Building Details**

Water Source: Public Lot Features: Level, Rectangular Lot, Value In Land

**Building Area Units:** SquareFeet