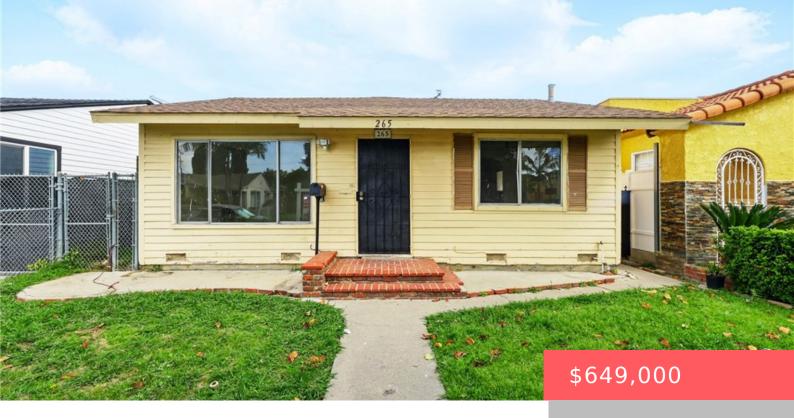

# 265 E ELLIS STREET, LONG BEACH, CA, US, 90805

https://apogee-realestate.com

Welcome to 265 E EII [...]

- 3 heds
- 1 bath
- SingleFamilyResidence
- Residential
- Active
- 1272 sq ft

#### **Basics**

Category: Residential Type: SingleFamilyResidence

Status: Active Bedrooms: 3 beds

Bathrooms: 1 bath Floors: 1, 1 floor

**Area: 1272** sq ft **Lot size: 4345, 4345** sq ft

Year built: 1937 View: None