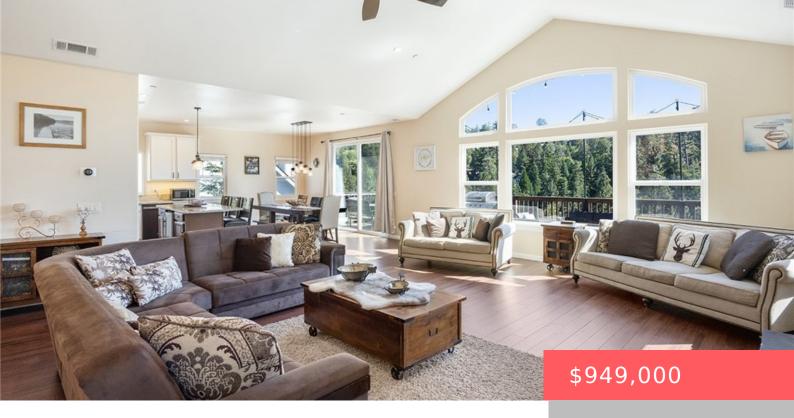

# 26845 MODOC LANE, LAKE ARROWHEAD, CA, US, 92352

https://apogee-realestate.com

Nestled in the seren [...]

- 4 heds
- 4 baths
- SingleFamilyResidence
- Residentia
- Active
- 3040 sq ft

County: San Bernardino

Type: SingleFamilyResidence

Bedrooms: 4 beds

Half baths: 1 half bath

**Area: 3040** sq ft **Year built:** 2017

**View:** Hills, Mountains, Trees Woods

Zoning: R-1

Balcony, Ceiling Fans, Eatln Kitchen, High Ceilings, Open Floorplan, Stone Counters, All Bedrooms Down, Primary Suite Floorplan, Stone Counters, All Bedrooms Down, Stone Counters, All

Appliances: GasRange, Microwave