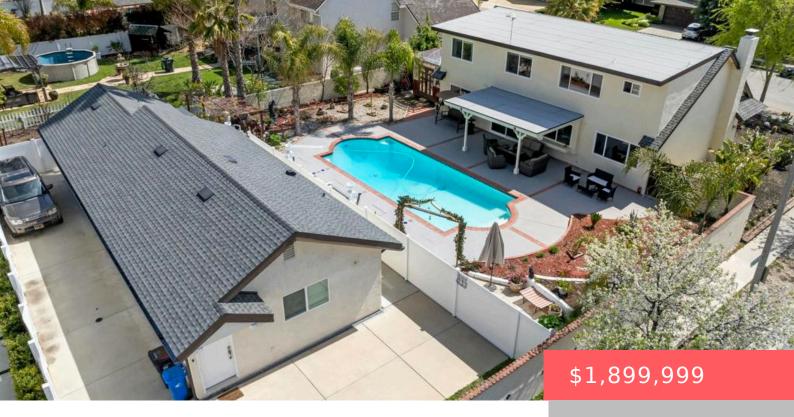

# 26969 HELMOND DRIVE, CALABASAS, CA, 91301

https://apogee-realestate.com

Unique opportunity t [...]

- 5 heds
- 5 baths
- SingleFamilyResidence
- Residential
- Active
- 3310 sq ft

#### **Basics**

Category: Residential

Status: Active

Bathrooms: 5 baths

Floors: 2, 2 floors

Lot size: 11169, 11169 sq ft

View: Mountains

**County:** Los Angeles

**Type:** SingleFamilyResidence

Bedrooms: 5 beds

Half baths: 0 half baths

**Area: 3310** sq ft

Year built: 1965

Zoning: LCR1

## **Building Details**

Garage Spaces: 3 Levels: Two

Other Structures: GuestHouse Floor covering: Carpet, Wood

#### **Amenities & Features**

Pool Features: InGround, Private

**Cooling:** CentralAir

Fireplace Features: Gas,LivingRoom

**Interior Features:** 

BreakfastBar, SeparateFormal DiningRoom, All Bedrooms Up

Parking Total: 3