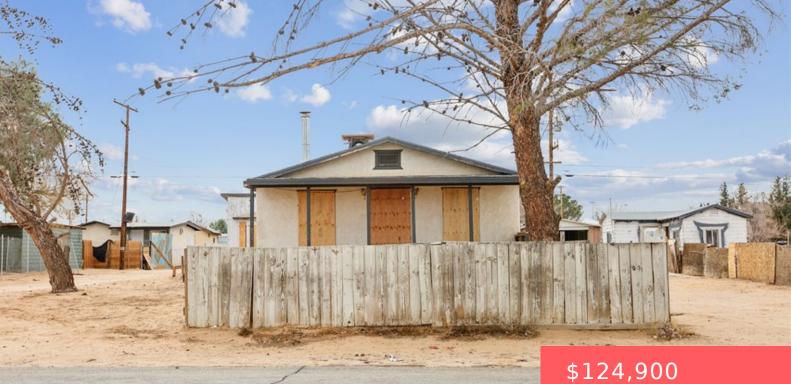

## 26982 JESSIE STREET, BORON, CA, US, 93516

https://apogee-realestate.com

Welcome to your the heart of Boron! The home features a warmwelcoming brick fireplace in the livingroom and generously sized [...]

# **Basics**

**Category:** Residential Status: Active Bathrooms: 1 bath Area: 1075 sq ft **Year built:** 1954 Zoning: R-3

Type: SingleFamilyResidence Bedrooms: 2 beds Floors: 1, 1 floor Lot size: 8400, 8400 sq ft View: None County: Kern