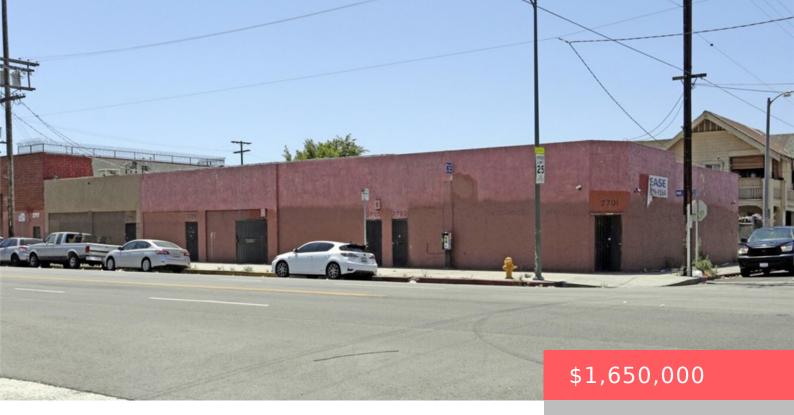

# 2701 S HILL STREET, LOS ANGELES, CA, US, 90007

https://apogee-realestate.com

This is a five unit [...]

- Industrial
- CommercialSale
- Active

#### **Basics**

**Category:** CommercialSale

Status: Active

**Lot size: 8605, 8605** sq ft

County: Los Angeles

Type: Industrial

Floors: 1 floor

Year built: 1938

## **Building Details**

Water Source: Public Lot Features: CornerLot, StreetLevel

**Building Area Units:** SquareFeet