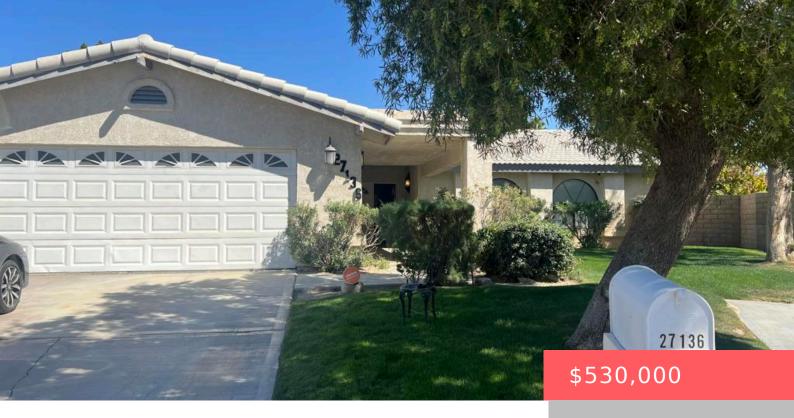

#### 27136 SHADOWCREST LANE, CATHEDRAL CITY, CA, US, 92234

https://apogee-realestate.com

This home is a Proba [...]

- 3 beds
- 2 baths
- SingleFamilyResidence
- Residentia
- Active
- 1931 sq ft

#### Basics

Category: Residential Status: Active Bathrooms: 2 baths Floors: 1, 1 floor Lot size: 11326, 11326 sq ft View: Mountains County: Riverside Type: SingleFamilyResidence Bedrooms: 3 beds Half baths: 0 half baths Area: 1931 sq ft Year built: 1987 Subdivision Name: Shadow Crest