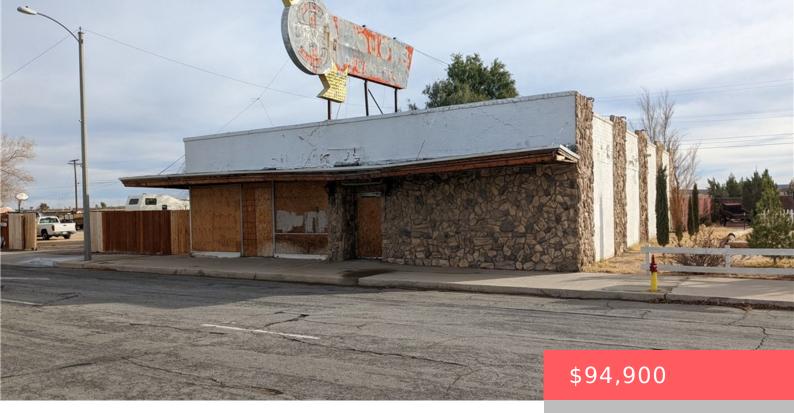

## 27190 20 MULE TEAM ROAD, BORON, CA, US, 93516

https://apogee-realestate.com

THIS IS A FORMER LIQUOR STORE BUILDING FOR SALE. LOT SIZE IS 7985, AND THE BUIDLING SQUARE FEE IS 3,650. [...]

• Retail

CommercialSale