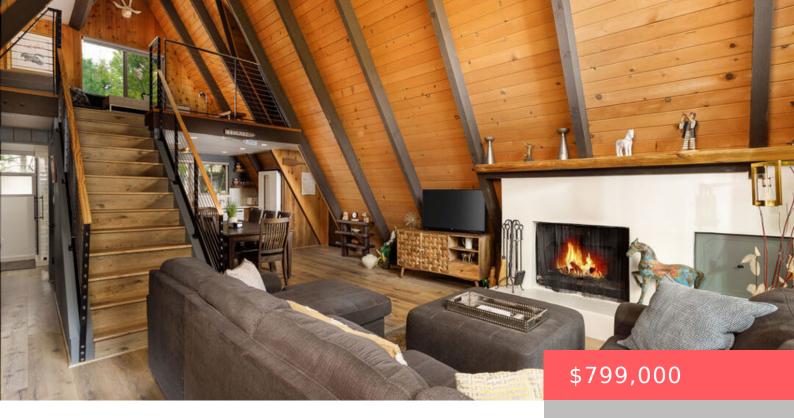

# 27197 BERNINA DRIVE, LAKE ARROWHEAD, CA, US, 92352

https://apogee-realestate.com

Welcome to your drea [...]

- 3 beds
- 2 haths
- SingleFamilyResidence
- Residential
- Active
- 2024 sq ft

### **Basics**

Category: Residential

**Status:** Active

Bathrooms: 2 baths

Floors: 2 floors

Lot size: 9450, 9450 sq ft

**View:** TreesWoods

County: San Bernardino

**Type:** SingleFamilyResidence

Bedrooms: 3 beds

Half baths: 0 half baths

**Area: 2024** sq ft **Year built:** 1969

**Zoning:** LA/RS-14M

#### **Amenities & Features**

Pool Features: None Parking Features: Driveway

Spa Features: None Parking Total: 4

Cooling: CentralAir Fireplace Features: Gas,LivingRoom

**Furnished:** Unfurnished **Heating:** Central

Interior Features: Loft, UtilityRoom Laundry Features: LaundryRoom

**Appliances:** Dishwasher, Refrigerator, Dryer, Washer