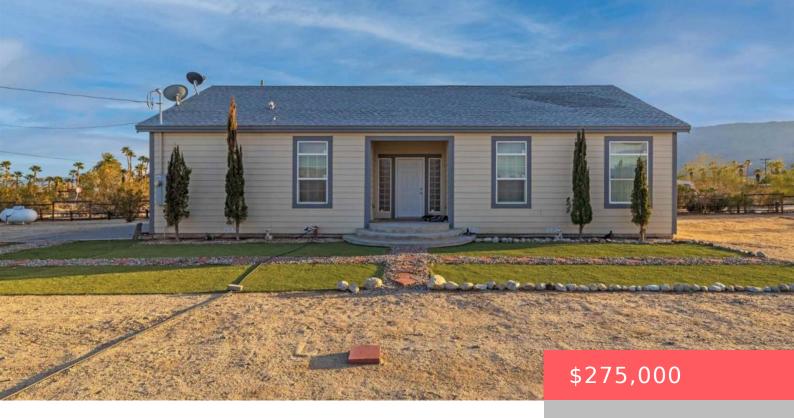

# 2731 FRYING PAN, BORREGO SPRINGS, CA, 92004

https://apogee-realestate.com

Immaculate 2008 manufactured home on large 0.51 acre lot. Open floorplan with 3 bedrooms, 2 bathrooms, and a den/optional 4th [...]