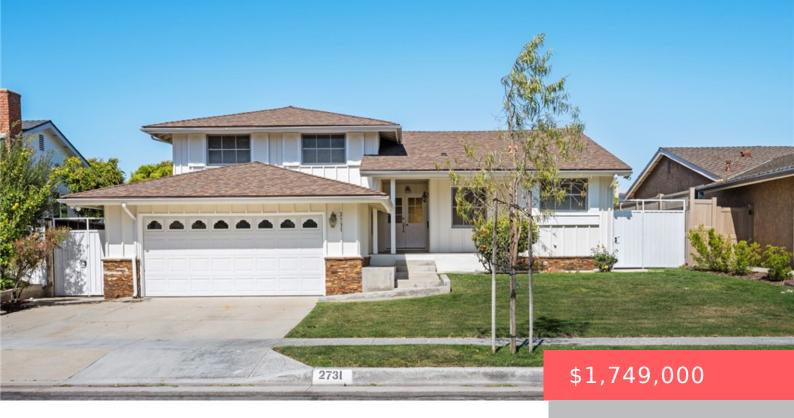

# 2731 W 233RD STREET, TORRANCE, CA, US, 90505

https://apogee-realestate.com

Nestled in the sough [...]

- 4 heds
- 3 baths
- SingleFamilyResidence
- Residentia
- Active
- 2556 sq ft

#### **Basics**

Category: Residential

**Status:** Active

Bathrooms: 3 baths

**Area: 2556** sq ft Year built: 1965

**Zoning:** TORR-LO

**Type:** SingleFamilyResidence

Bedrooms: 4 beds