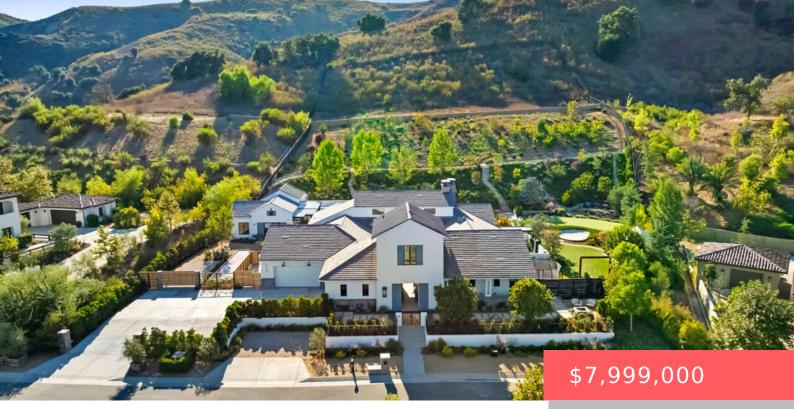

# 27453 PARK VISTA ROAD, AGOURA HILLS, CA, US, 91301

https://apogee-realestate.com

Welcome to this mode [...]

- 6 heds
- 8 baths
- SingleFamilyResidence
- Residentia
- Active
- 7149 sq ft

#### Basics

Category: Residential Status: Active Bathrooms: 8 baths Floors: 2, 2 floors Lot size: 103833, 103833 sq ft Property Condition: UpdatedRemodeled Zoning: LCA11\* Type: SingleFamilyResidence Bedrooms: 6 beds Half baths: 2 half baths Area: 7149 sq ft Year built: 2019 View: Courtyard,Hills,Orchard,Pool,Vineyard County: Los Angeles