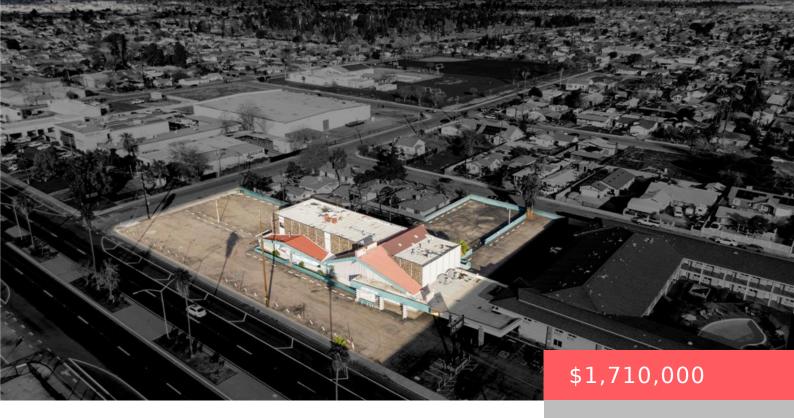

# 276 UNION AVENUE, BAKERSFIELD, CA, US, 93307

https://apogee-realestate.com

One of the most icon [...]

- SpecialPurpose
- CommercialSale
- Active

## **Basics**

Category: CommercialSale Type: SpecialPurpose

Status: Active Floors: 2 floors

**Lot size: 33356, 33356** sq ft **Year built:** 1963

Zoning: C County: Kern

## **Building Details**

Water Source: Public Lot Features: ZeroToOneUnitAcre,CornerLot,FlagLot,Paved

Open Parking Spaces: 80 Building Area Units: SquareFeet

Number Of Buildings: 1 Other Structures: LivingQuarters