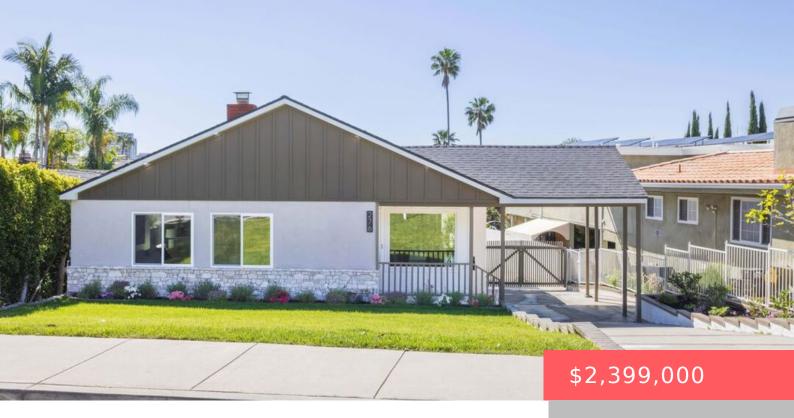

# 276 W KENNETH ROAD, GLENDALE, CA, US, 91202

https://apogee-realestate.com

Welcome to 276 W Ken [...]

- 4 heds
- 4 baths
- SingleFamilyResidence
- Residential
- Active
- 2617 sq ft

### **Basics**

Category: Residential

**Status:** Active

Bathrooms: 4 baths

Floors: 2, 1 floors

**Lot size: 8736, 8736** sq ft

View: CityLights

**County:** Los Angeles

Type: SingleFamilyResidence

Bedrooms: 4 beds

Half baths: 0 half baths

**Area: 2617** sq ft

Year built: 1953

**Zoning:** GLR1YY

## **Building Details**

Architectural Style: Traditional Common Walls: NoCommonWalls

Levels: Two