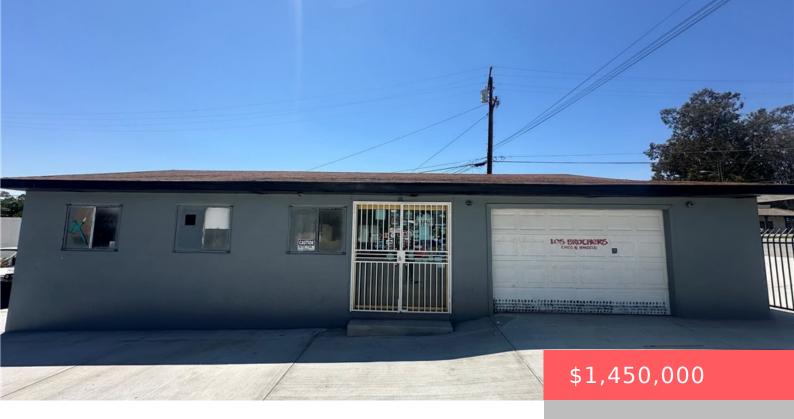

# 2772 W RAMSEY STREET, BANNING, CA, US, 92220

https://apogee-realestate.com

Prime Freeway Location This versatile commercial property offers a unique investment opportunity in a high-visibility location right off the busy [...]

## **Basics**

Category: CommercialSale

Status: Active

**Lot size: 56628, 56628** sq ft

**County:** Riverside

Type: Retail

Floors: 1 floor

Year built: 1945