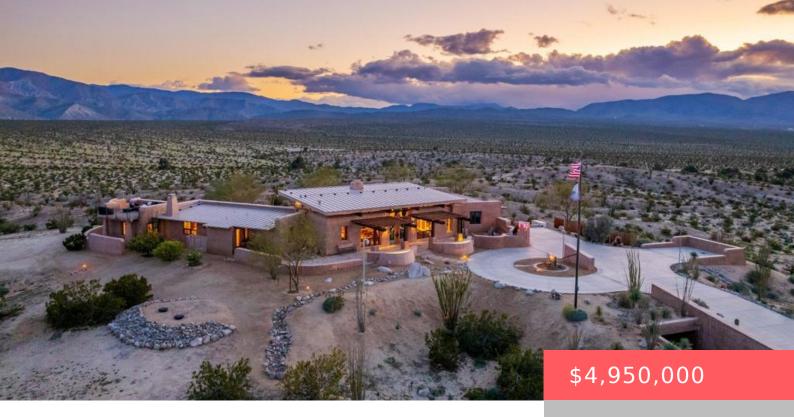

# 2789 STINSON ROAD, BORREGO SPRINGS, CA, 92004

https://apogee-realestate.com

California Stars Ranch (CSR) in the Borrego Springs desert encompasses an expansive +/- 1,500 acres adjoining State Park lands at [...]