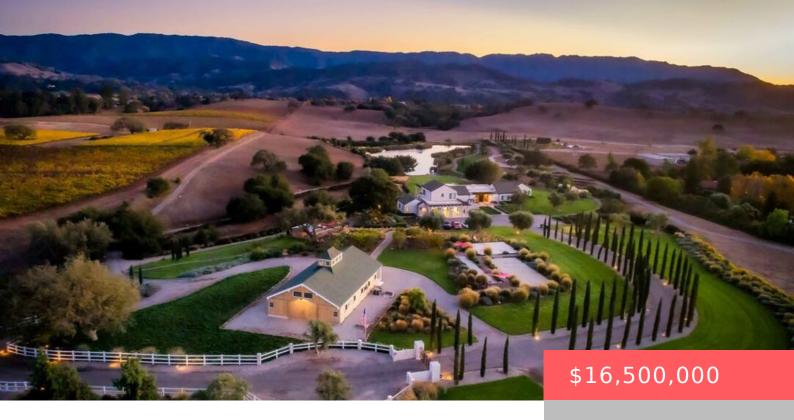

## 2794 KARA LANE, SOLVANG, CA, 93463

https://apogee-realestate.com

Dreams do come true! Located in the heart of the Santa Ynez Valley and locally referred to as the "Duck [...]

- 5 beds
- 7 baths
- SingleFamilyResidence
- Residentia
- Active
- 6574 sq ft

## **Basics**

Category: Residential Type: SingleFamilyResidence

**Status:** Active **Bedrooms: 5** beds

Bathrooms: 7 baths Half baths: 0 half baths

Floors: 2, 2 floors Area: 6574 sq ft

Lot size: 1126036, 1126036 sq ft View: ParkGreenbelt, Hills, Lake, Mountains, Panoramic, Valley

County: Santa Barbara

# **Building Details**

Water Source: Well Architectural Style: Contemporary

Sewer: SepticTypeUnknown Common Walls: NoCommonWalls

**Levels:** Two **Other Structures:** Barns, Guest House

Floor covering: Tile, Wood