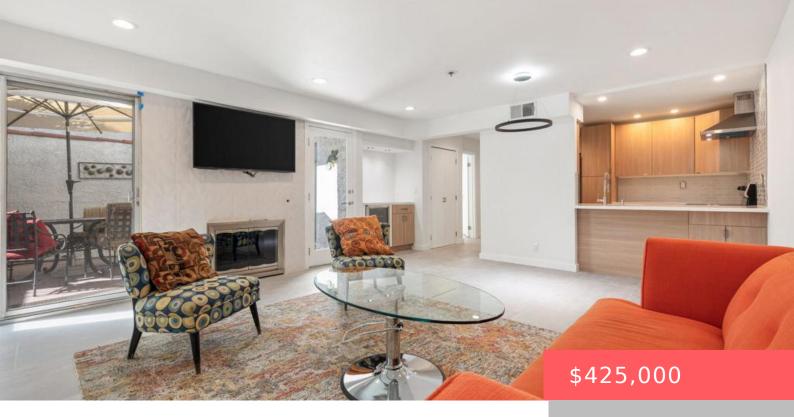

# 280 SOUTH AVENIDA CABALLEROS 102, PALM SPRINGS, CA, US, 92262

https://apogee-realestate.com

Tucked into the hear [...]

- 2 beds
- 2 baths
- Condominium
- Residential
- Active
- 996 sq ft

#### **Basics**

Category: Residential Type: Condominium

Status: Active Bedrooms: 2 beds

Bathrooms: 2 baths Half baths: 0 half baths

Floors: 1 floor Area: 996 sq ft

**Lot size: 1351, 1351** sq ft **Year built:** 1981