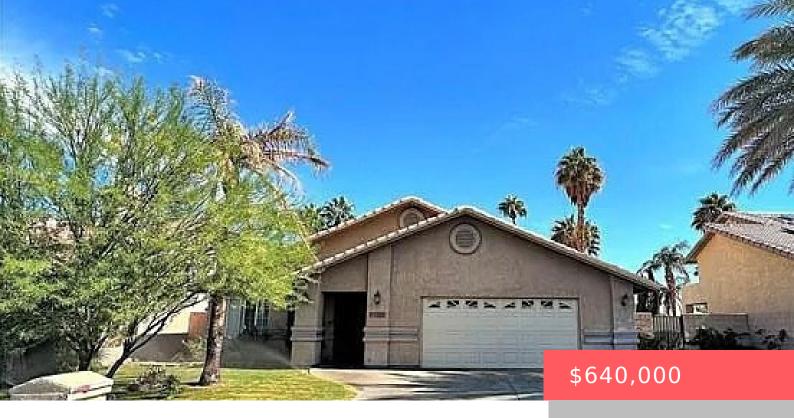

# 28070 AVENIDA MARAVILLA, CATHEDRAL CITY, CA, US, 92234

https://apogee-realestate.com

Beautiful home in a [...]

- 4 heds
- 2 baths
- SingleFamilyResidence
- Residentia
- Active
- 2301 sq ft

#### **Basics**

Category: Residential Type: SingleFamilyResidence

Status: Active Bedrooms: 4 beds

Bathrooms: 2 baths Floors: 1, 1 floor

**Area: 2301** sq ft **Lot size: 7841, 7841** sq ft

Year built: 1989

View: None