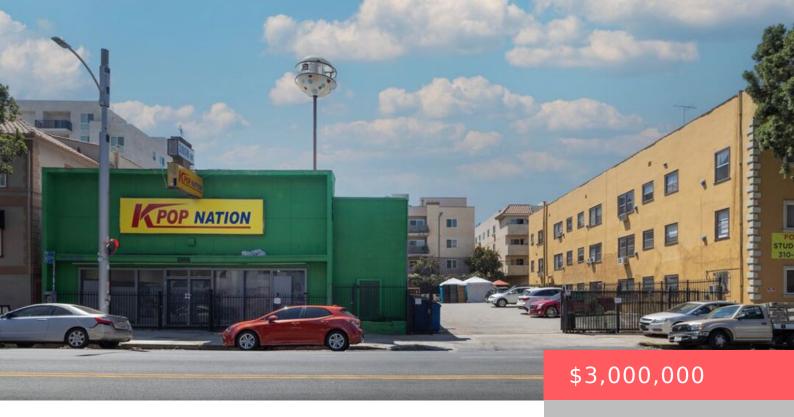

# 2808 W 8TH STREET, LOS ANGELES, CA, US, 90005

https://apogee-realestate.com

We are pleased to offer for sale a 12,632 square foot space located very close to Koreatown. This location is [...]

- 0 haths
- CommercialSale
- Active

#### **Basics**

Category: CommercialSale

Bathrooms: 0 baths

Lot size: 12632, 12632 sq ft

Business Name: kpop nation

**County:** Los Angeles

Status: Active

Floors: 1 floor