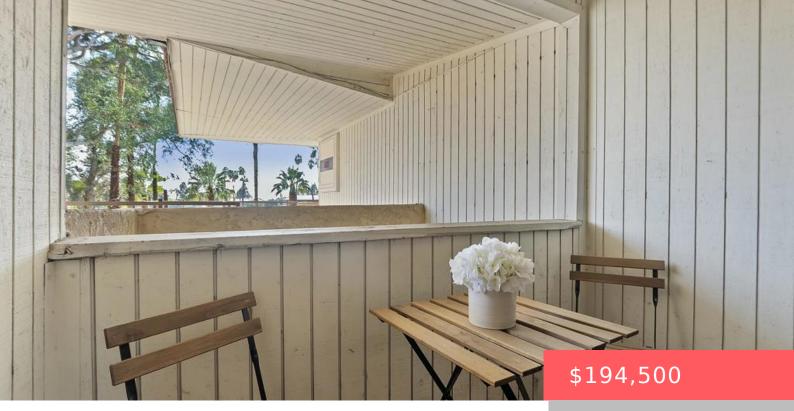

# 2810 N ARCADIA COURT A207, PALM SPRINGS, CA, US, 92262

https://apogee-realestate.com

Welcome to the pictu [...]

- 1 bed
- 1 bath
- Condominium
- Residentia
- Active
- 589 sq ft

#### Basics

Category: Residential Status: Active Bathrooms: 1 bath Floors: 1, 2 floor Lot size: 0 sq ft Subdivision Name: Palm Sp Villas II Type: Condominium Bedrooms: 1 bed Half baths: 0 half baths Area: 589 sq ft Year built: 1982 County: Riverside

## **Building Details**

Levels: One

Floor covering: Carpet, Laminate