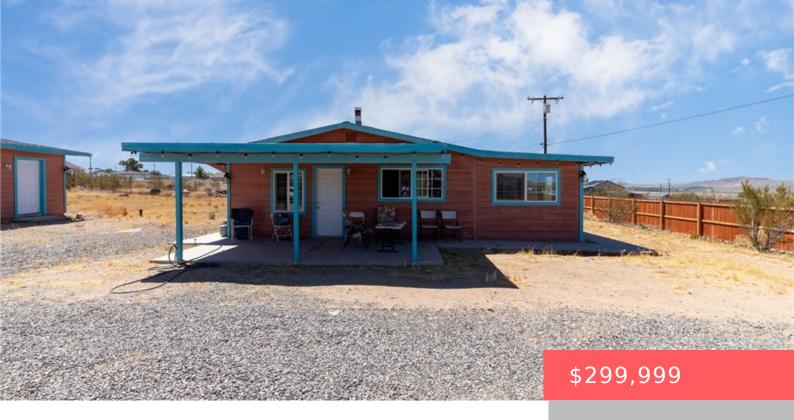

# 28157 CHURCH STREET, BARSTOW, CA, US, 92311

https://apogee-realestate.com

This beautiful 4-bed [...]

- 4 beds
- 2 baths
- SingleFamilyResidence
- Residentia
- Active
- 1088 sq ft

#### **Basics**

**Category:** Residential

**Status:** Active

Bathrooms: 2 baths

**Area: 1088** sq ft **Year built:** 1959

**Zoning:** RS-1

**Type:** SingleFamilyResidence

Bedrooms: 4 beds

## **Building Details**

**Structure Type:** House

Lot Features: ZeroToOneUnitAcre
Common Walls: NoCommonWalls

Levels: One

Water Source: Public

**Sewer:** SepticTypeUnknown

**Garage Spaces:** 2

### **Amenities & Features**

Pool Features: None

**Cooling:** SeeRemarks

Interior Features: AllBedroomsDown

Parking Total: 2

Fireplace Features: None

Laundry Features: InKitchen