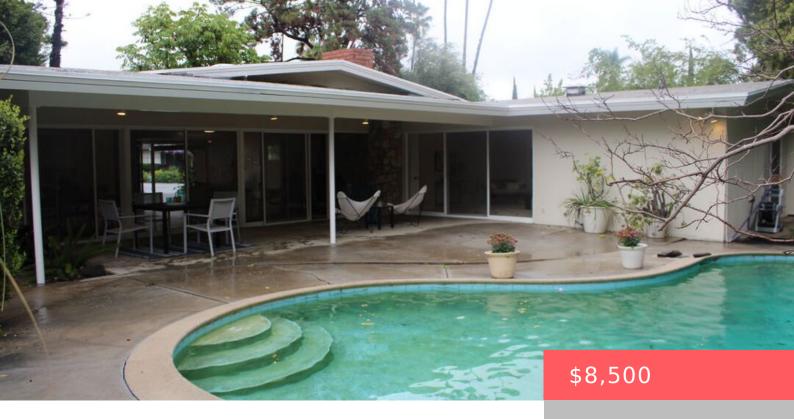

# 282 WIGMORE DRIVE, PASADENA, CA, US, 91105

https://apogee-realestate.com

Nestled on a quiet c [...]

- 3 beds
- 2 baths
- SingleFamilyResidence
- ResidentialLease
- Active
- 1960 sq ft

# **Building Details**

Architectural Style: MidCenturyModern Levels: One

Floor covering: Carpet, Wood

#### **Amenities & Features**

Pool Features: InGround Parking Total: 2
Furnished: Unfurnished Heating: Central

**Laundry Features:** Appliances: Dishwasher, Disposal, Refrigerator, Dryer, Washer

LaundryCloset

## **Expenses, Fees & Taxes**

Security Deposit: \$8,500