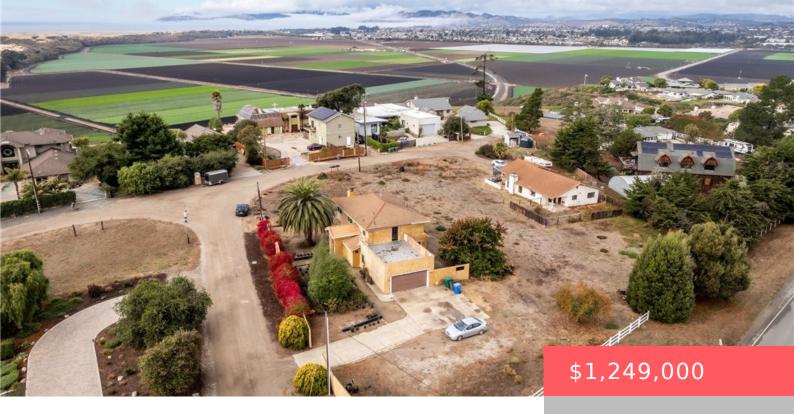

# 2820 POQUITO PLACE, ARROYO GRANDE, CA, US, 93420

https://apogee-realestate.com

Don't miss this rare chance to own 2 homes on a spacious 1.2acre parcel in a desirable Arroyo Grande neighborhood. [...]

- 6 beds
- 5 baths
- SingleFamilyResidence
- Residential
- Active

#### Basics

Category: Residential Status: Active Bathrooms: 5 baths Area: 3602 sq ft Year built: 1984 Zoning: RS Type: SingleFamilyResidence Bedrooms: 6 beds Floors: 2, 2 floors Lot size: 52272, 52272 sq ft View: Bluff,Ocean County: San Luis Obispo