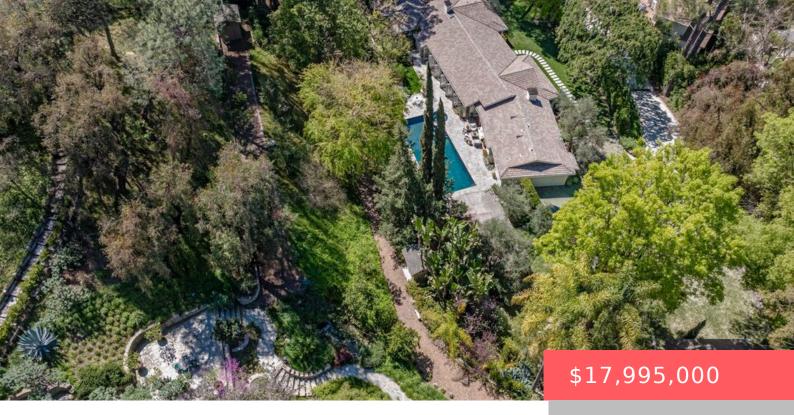

# 2854 ROSCOMARE ROAD, LOS ANGELES, CA, US, 90077

https://apogee-realestate.com

Nestled on two lush! [...]

- 7 hads
- 7 baths
- SingleFamilyResidence
- Residential
- Active
- 0 sq ft

#### **Basics**

Category: Residential Type: SingleFamilyResidence

Status: Active Bedrooms: 7 beds

Bathrooms: 7 baths Half baths: 0 half baths

Floors: 1, 1 floor Area: 0 sq ft

**Lot size: 90772, 90772** sq ft **Year built:** 1954

Property Condition: UpdatedRemodeled View: Canyon

**Zoning:** LARE40 **County:** Los Angeles

## **Building Details**

Architectural Style: Traditional Common Walls: NoCommonWalls

Levels: One Other Structures: GuestHouse

Floor covering: Wood

## **Amenities & Features**

**Pool Features:** InGround **Parking Features:** 

Driveway

Security Features: GatedCommunity

Spa Features: InGround

Parking Total: 6 Fireplace Features: FamilyRoom,Outside

Furnished: Unfurnished Heating: Central