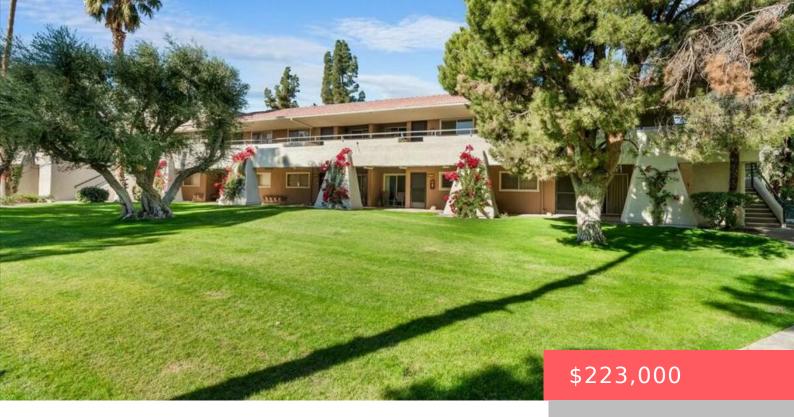

# 2860 N LOS FELICES ROAD 214, PALM SPRINGS, CA, US, 92262

https://apogee-realestate.com

Welcome to your char [...]

- 1 bed
- 1 bath
- Condominium
- Residential
- Active
- 589 sq ft

#### **Basics**

Category: Residential

Status: Active

Bathrooms: 1 bath

Floors: 2, 2 floors

Lot size: 436, 436 sq ft

**View:** Mountains, Pool

County: Riverside

**Type:** Condominium

Bedrooms: 1 bed

Half baths: 0 half baths

**Area: 589** sq ft

Year built: 1981

Subdivision Name: Palm Sp Villas I