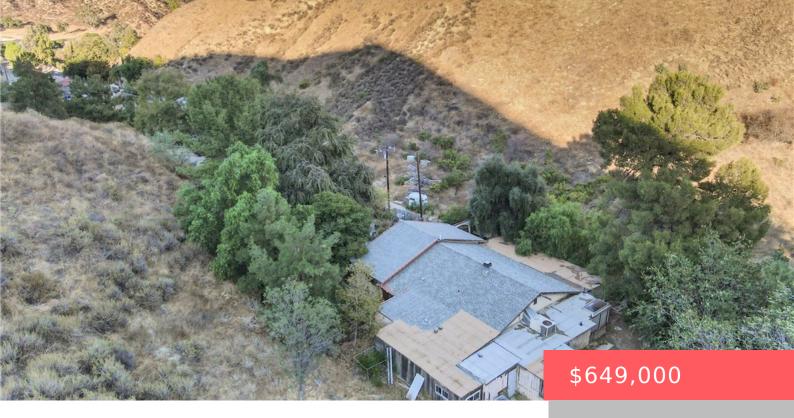

# 28869 PARADISE ROAD, CASTAIC, CA, US, 91384

https://apogee-realestate.com

MOTIVATED SELLER!! R [...]

- 3 heds
- 2 baths
- SingleFamilyResidence
- Residentia
- Active
- 2232 sq ft

#### **Basics**

Category: Residential Type: SingleFamilyResidence

Status: Active Bedrooms: 3 beds

Bathrooms: 2 baths Floors: 1, 1 floor

**Area: 2232** sq ft **Lot size: 108900, 108900** sq ft

**Year built:** 1969 **View:** Canyon, Mountains