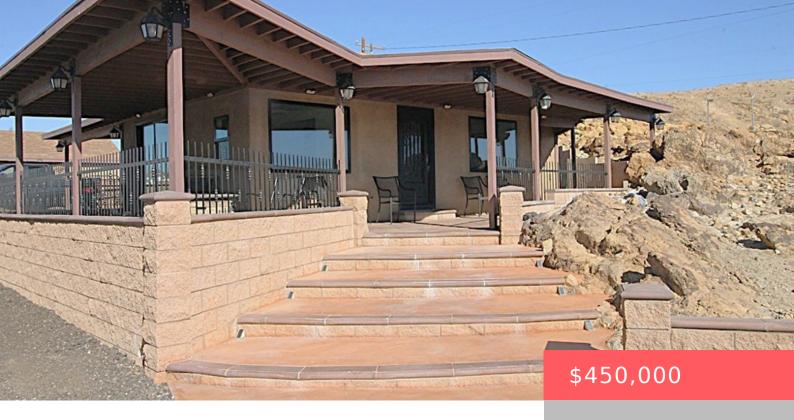

# 28896 US HIGHWAY 58, BARSTOW, CA, US, 92311

https://apogee-realestate.com

Discover the Cozy Retreat on the Northside of Barstow: Your Ideal Getaway The perfect escape for those seeking comfort and [...]

### **Basics**

Category: Residential

**Status:** Active

Bathrooms: 1 bath

**Area: 1004** sq ft

Year built: 1941

Zoning: RL

**Type:** SingleFamilyResidence

Bedrooms: 2 beds

Floors: 1, 1 floor

Lot size: 43560, 43560 sq ft

View: Desert, Mountains

County: San Bernardino

## **Building Details**

**Structure Type:** House

**Lot Features:** DesertBack,DesertFront

Common Walls: NoCommonWalls

Levels: One

Water Source: Public

**Sewer:** SepticTypeUnknown

**Garage Spaces:** 2