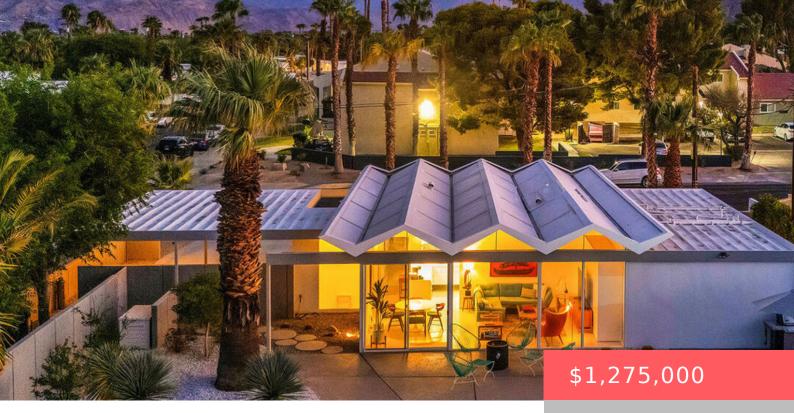

# 290 E SIMMS ROAD, PALM SPRINGS, CA, US, 92262

https://apogee-realestate.com

Introducing Steel House Number 1, a mid-century modern masterpiece by architects Donald Wexler and Richard Harrison. Built in the early [...]

### **Basics**

Category: Residential

Status: Active

Bathrooms: 2 baths

Floors: 1, 1 floor

Lot size: 10019, 10019 sq ft

View: Mountains, Pool

Zoning: R1

Type: SingleFamilyResidence

Bedrooms: 2 beds

Half baths: 0 half baths

**Area: 1532** sq ft

Year built: 1962

**Subdivision Name:** Racquet Club East

County: Riverside

### **Amenities & Features**

**Pool Features:** 

Heated,InGround,Private,SaltWater

Spa Features: None

Roof: Metal

Fireplace Features: None

**Heating:** Central

**Laundry Features:** Inside