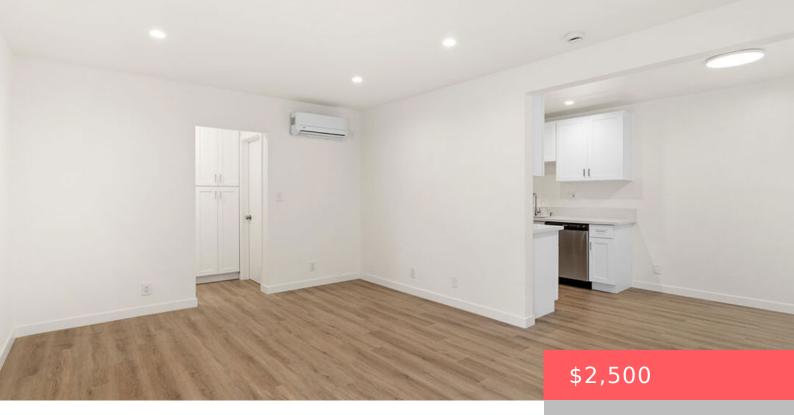

# 2908 W 141ST PLACE 2, GARDENA, CA, US, 90249

https://apogee-realestate.com

Remodeled 2 bedroom [...]

- 2 beds
- 1 bath
- Apartment
- ResidentialLease
- Active

×

• 880 sq ft

#### Basics

Category: ResidentialLease Status: Active Bathrooms: 1 bath Floors: 1, 2 floor Lot size: 6527, 6527 sq ft View: None County: Los Angeles

Type: Apartment Bedrooms: 2 beds Half baths: 0 half baths Area: 880 sq ft Year built: 1958 Zoning: GAR4 Lease Term: TwelveMonths

## **Building Details**

Levels: One

Floor covering: Laminate