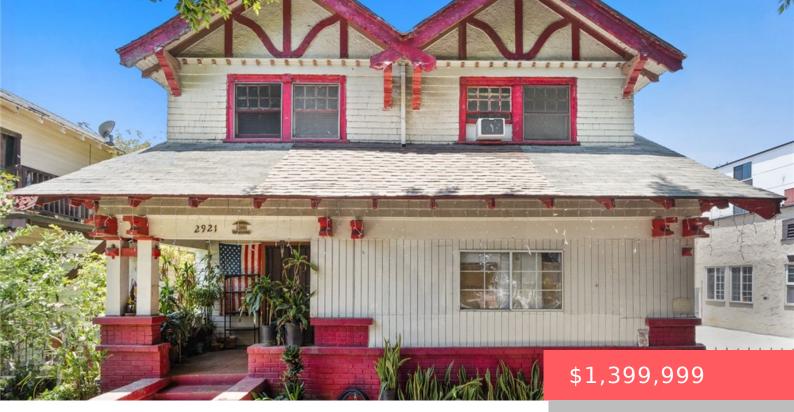

# 2921 KENWOOD AVENUE, LOS ANGELES, CA, US, 90007

https://apogee-realestate.com

Attention investors [...]

- 6 beds
- 2 baths
- SingleFamilyResidence
- Residentia
- Active
- 2544 sq ft

#### Basics

Category: Residential Status: Active Bathrooms: 2 baths Area: 2544 sq ft Year built: 1913 Zoning: LAR3 Type: SingleFamilyResidence Bedrooms: 6 beds Floors: 2, 2 floors Lot size: 6573, 6573 sq ft View: Neighborhood County: Los Angeles

## **Building Details**

Structure Type: House Lot Features: ZeroToOneUnitAcre Common Walls: NoCommonWalls Levels: Two Water Source: Public Sewer: PublicSewer Garage Spaces: 2