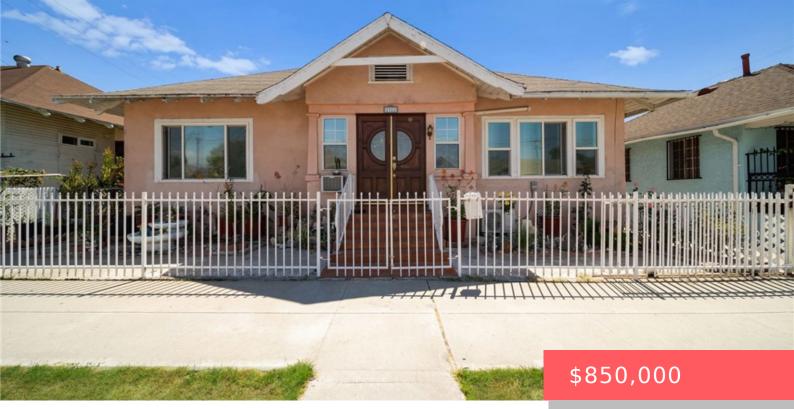

#### **CA, US,** https://apogee-realestate.com

Located in the histo [...]

- 3 beds
- 2 baths
- Duplex
- Residential
- Active
- 1510 sq ft

### Basics

Category: Residential Status: Active Bathrooms: 2 baths Area: 1510 sq ft Year built: 1907 Zoning: LARD2 Type: Duplex Bedrooms: 3 beds Floors: 1, 1 floor Lot size: 4013, 4013 sq ft View: Neighborhood County: Los Angeles

# **Building Details**

Structure Type: Duplex Lot Features: StreetLevel Sewer: PublicSewer Fencing: WroughtIron Levels: One Water Source: Public Open Parking Spaces: 3 Common Walls: NoCommonWalls Garage Spaces: 2 Floor covering: Tile