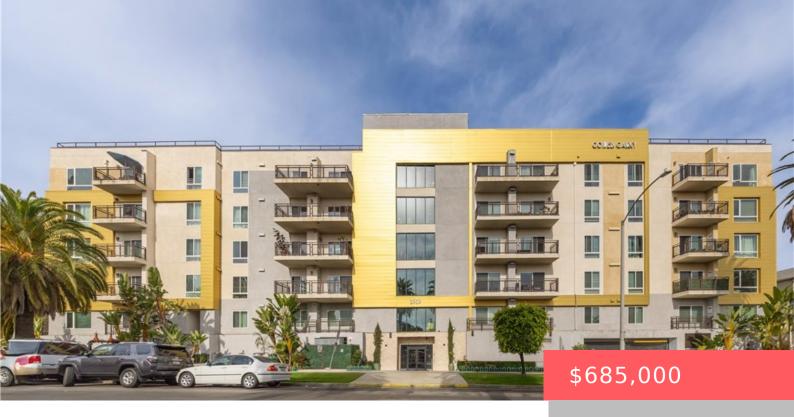

# 2939 LEEWARD AVENUE 320, LOS ANGELES, CA, US, 90005

https://apogee-realestate.com

This charming 1 bedr [...]

- 1 bed
- 2 baths
- Condominium
- Residential
- Active
- 917 sq ft

#### **Basics**

Category: Residential Type: Condominium

Status: Active Bedrooms: 1 bed

Bathrooms: 2 baths Floors: 5 floors

**Area: 917** sq ft **Lot size: 37166, 37166** sq ft

Year built: 2020 View: Neighborhood