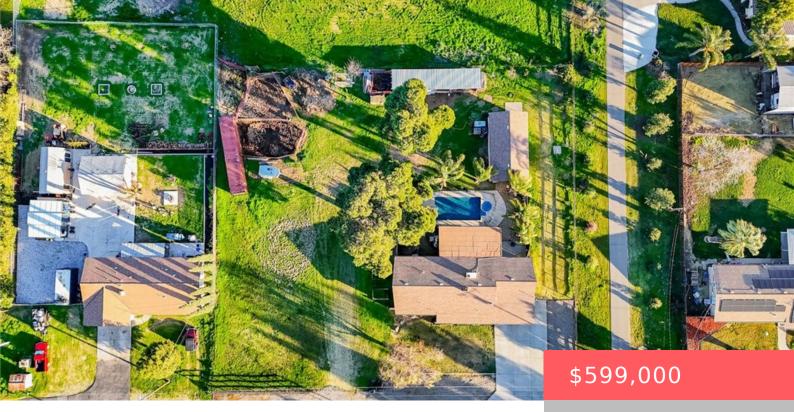

# 2958 STATION AVENUE, ATWATER, CA, US, 95301

https://apogee-realestate.com

Check out this country living and modern convenience home on a 0.9-acre ranchette zoned Agriculture Residential. This property is a [...]

## **Basics**

Category: Residential

**Status:** Active

Bathrooms: 2 baths

**Area: 1512** sq ft

Year built: 1964

Zoning: A-R

**Type:** SingleFamilyResidence

Bedrooms: 3 beds

Floors: 1, 1 floor

**Lot size: 39703, 39703** sq ft

View: Neighborhood

County: Merced

**Building Details** 

Structure Type: House Water Source: Well

Common Walls: NoCommonWalls Garage Spaces: 2

#### **Amenities & Features**

Pool Features: DivingBoard,Fenced,InGround,Private Parking Total: 2

Cooling: CentralAir Fireplace Features: LivingRoom

Heating: Central Laundry Features: InGarage