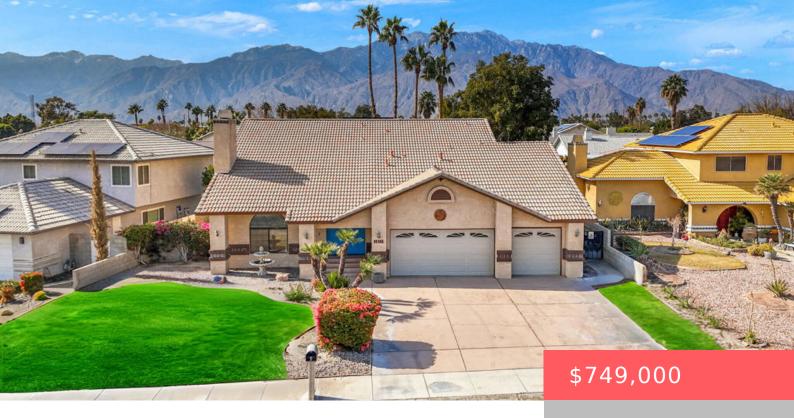

## 29865 WHISPERING PALMS TRAIL, CATHEDRAL CITY, CA, US, 92234

https://apogee-realestate.com

Stunning 4-Bed, 3-Ba [...]

- 4 beds
- 3 haths
- SingleFamilyResidence
- Residential
- Active
- 2641 sq ft

## **Basics**

Category: Residential

**Status:** Active

Bathrooms: 3 baths

Floors: 2, 2 floors

**Lot size: 9583, 9583** sq ft

**View:** Mountains

**County:** Riverside

**Type:** SingleFamilyResidence

Bedrooms: 4 beds

Half baths: 0 half baths

**Area: 2641** sq ft

Year built: 1988

Subdivision Name: Panorama

**Building Details** 

Lot Features: BackYard, DripIrrigation Bubblers, Lawn, Landscaped, Sprinklers Timer, Sprinkler System, Yard **Parking** 

## **Amenities & Features**

**Pool Features:** Parking Features: Driveway, On Street

Gunite, In Ground, Private

Patio & Porch Features: Deck **Spa Features:** Gunite,InGround,Private

Parking Total: 4 Roof: Clay