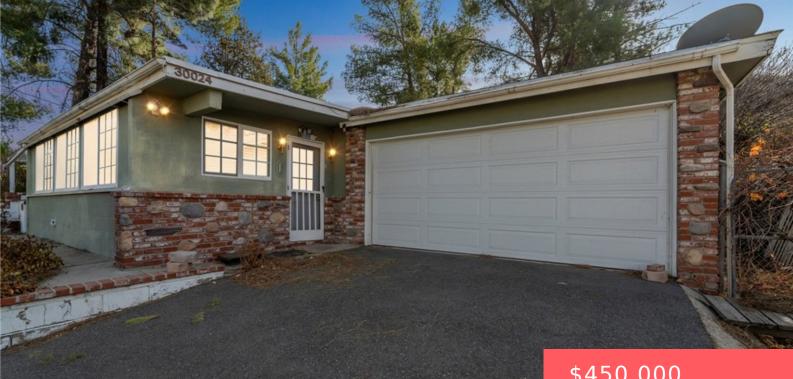

#### **30024 LEXINGTON DRIVE, CASTAIC, CA, US,** 91384

https://apogee-realestate.com

Calling all investor [...]

- \$450,000

×

# Basics

| Category: Residential   | Type: SingleFamilyResidence                |
|-------------------------|--------------------------------------------|
| Status: Active          | Bedrooms: 3 beds                           |
| Bathrooms: 2 baths      | Floors: 1, 1 floor                         |
| <b>Area: 1446</b> sq ft | Lot size: 17075, 17075 sq ft               |
| Year built: 1966        | Property Condition: Fixer                  |
| View: Mountains         | Subdivision Name: Custom Val Verde (CVVER) |
| Zoning: LCR1*           | County: Los Angeles                        |