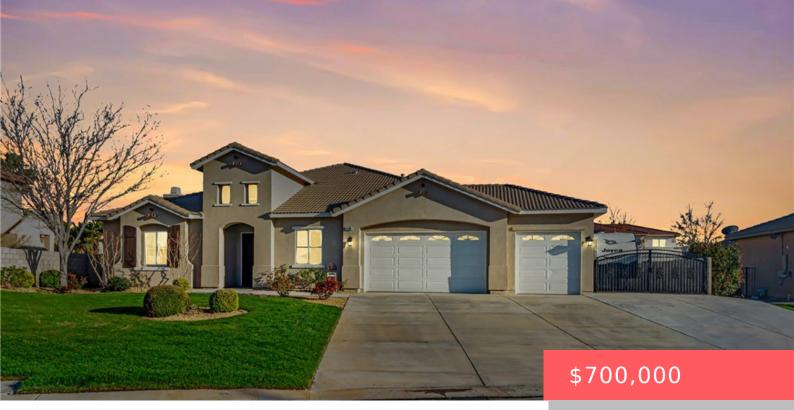

#### **3005 MINFORD STREET, LANCASTER, CA, US, 93536**

https://apogee-realestate.com

This 6-Bed Assisted [...]

- 6 beds
- 2 baths
- SingleFamilyResidence
- Residentia
- Active
- 2736 sq ft

### Basics

Category: Residential Status: Active Bathrooms: 2 baths Area: 2736 sq ft Year built: 2005 Zoning: LRR7000\* Type: SingleFamilyResidence Bedrooms: 6 beds Floors: 1, 1 floor Lot size: 9793, 9793 sq ft View: None County: Los Angeles

# **Building Details**

Structure Type: House Lot Features: BackYard,FrontYard Common Walls: NoCommonWalls Levels: One

**Amenities & Features** 

Pool Features: None Parking Total: 2 Fireplace Features: BonusRoom Laundry Features: LaundryRoom Water Source: Public Sewer: PublicSewer Garage Spaces: 2