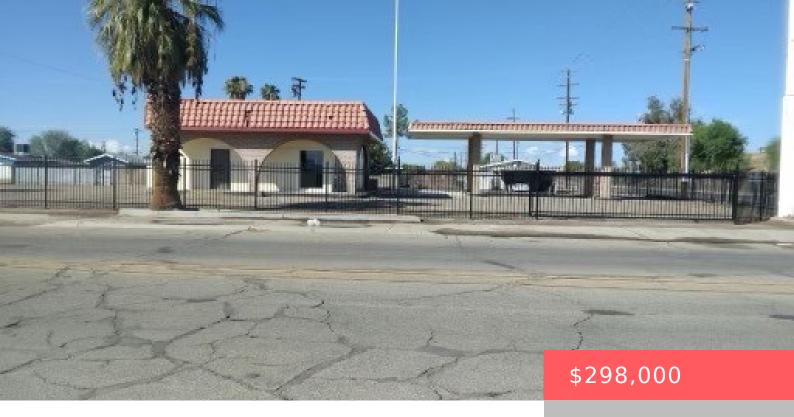

## **301 S 7TH STREET, BLYTHE, CA, US, 92225**

https://apogee-realestate.com

GREAT LOCATION, Very visible, hard to miss, right at the off ramp with great exposure. Possibilities are endless.

- Business
- CommercialSale
- Active

### **Basics**

**Category:** CommercialSale

**Status:** Active

**Lot size: 19166, 19166** sq ft

County: Riverside

**Type:** Business

Floors: 1 floor

Year built: 1973

# **Building Details**

Water Source: Public Lot Features: CornerLot, Level, RectangularLot, StreetLevel, Flat

**Building Area Units:** 

SquareFeet

**Construction Materials:** Block

**Fencing:** Wroughtlron **Number Of Buildings:** 1