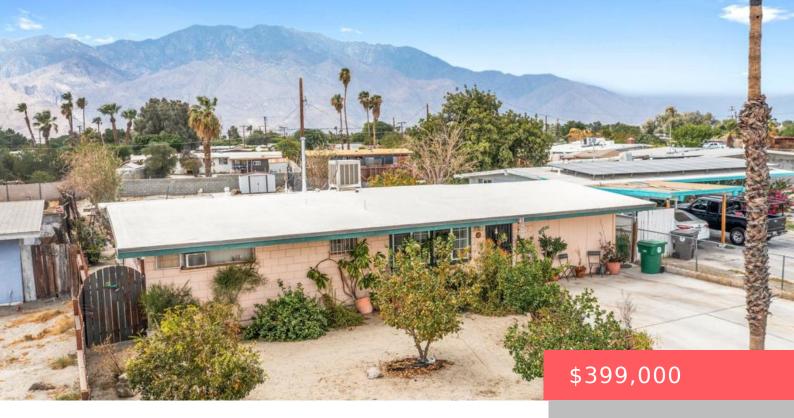

## 30201 SAN DIEGO DRIVE, CATHEDRAL CITY, CA, US, 92234

https://apogee-realestate.com

Welcome to 30201 San [...]

- 3 heds
- 2 baths
- SingleFamilyResidence
- Residential
- Active
- 1460 sq ft

**Basics** 

Category: Residential Type: SingleFamilyResidence

**Status:** Active **Bedrooms: 3** beds

**Bathrooms: 2** baths **Half baths: 0** half baths

**Floors: 1** floor **Area: 1460** sq ft **Lot size: 10018, 10018** sq ft **Year built:** 1960

View: Mountains Subdivision Name: Dream Homes