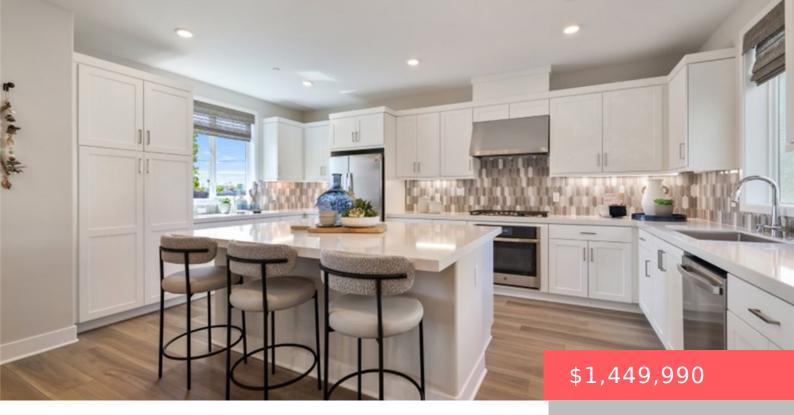

# **304 GALWAY, IRVINE, CA, US, 92618**

https://apogee-realestate.com

This new story-home [...]

- 1 hads
- 3 baths
- Condominium
- Residential
- Active
- 2073 sq ft

#### **Basics**

Category: Residential

Status: Active

Bathrooms: 3 baths

Floors: 2, 2 floors

Year built: 2025

View: None

County: Orange

Type: Condominium

Bedrooms: 4 beds

Half baths: 1 half bath

Area: 2073 sq ft

**Property Condition:** Turnkey

Subdivision Name: Selene at Luna Park

## **Building Details**

Structure Type: House

Sewer: PublicSewer

**Construction Materials:** 

Drywall, Flagstone, Frame, Stucco

**Garage Spaces:** 2

Builder Name: Lennar

Water Source: Public