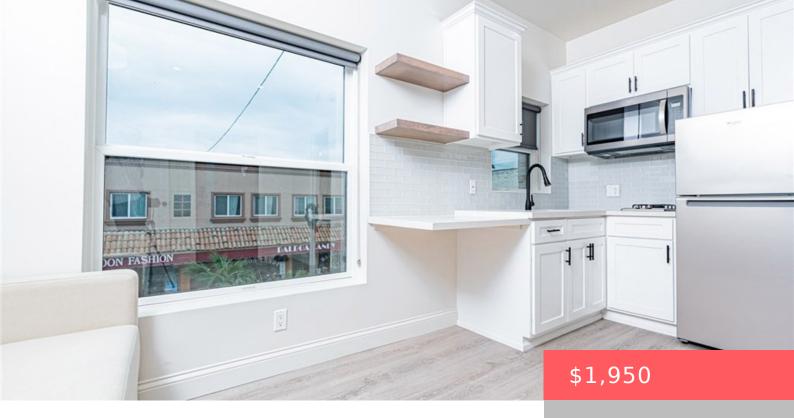

#### 305 1/2 MAIN STREET 2, NEWPORT BEACH, CA, US, 92661

https://apogee-realestate.com

COMPLETELY REMODELED [...]

#### **Basics**

Bathrooms: 1 bath

**Category:** ResidentialLease Type: Apartment

**Status:** Active Bedrooms: 0 beds

Floors: 1, 1 floor **Area: 275** sq ft Lot size: 6534, 6534 sq ft

Year built: 1913 **Property Condition:** UpdatedRemodeled,Turnkey

### **Amenities & Features**

**Pool Features:** None **Spa Features:** None

Window Features: DoublePaneWindows

Fireplace Features: None

**Heating:** Zoned

Laundry Features: CommonArea

Patio & Porch Features: None

Roof: Flat

Cooling: WallWindowUnits,Zoned

Furnished: Unfurnished

Interior Features: AllBedroomsUp