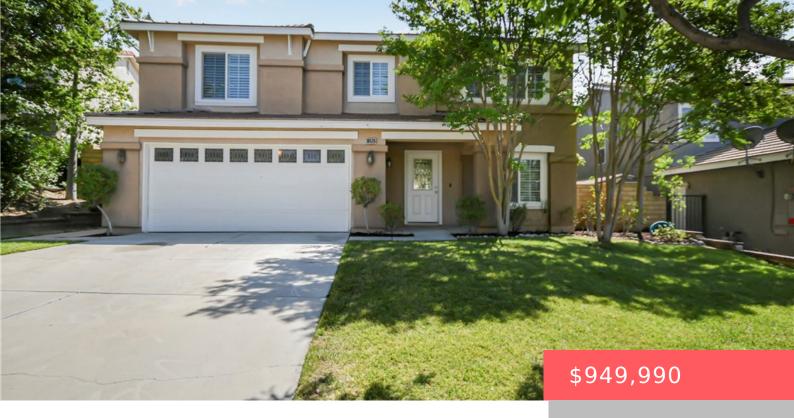

## 30526 BERYL PLACE, CASTAIC, CA, US, 91384

https://apogee-realestate.com

Welcome to this stun [...]

- 4 heds
- 3 baths
- SingleFamilyResidence
- Residential
- Active
- 2786 sq ft

#### **Basics**

Category: Residential

Status: Active

Bathrooms: 3 baths

**Area: 2786** sq ft

Year built: 2000

**Subdivision Name:** Hillcrest Park (HLCT)

**County:** Los Angeles

**Type:** SingleFamilyResidence

Bedrooms: 4 beds

Floors: 2, 2 floors

**Lot size: 6559, 6559** sq ft

View: Mountains

**Zoning:** LCA22\*