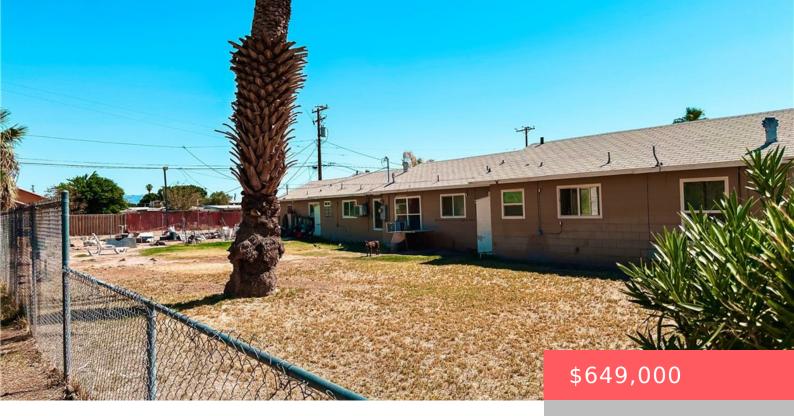

#### **308 S SPRING STREET, BLYTHE, CA, US,** 92225

https://apogee-realestate.com

Fantastic Income Producing Multi-Family Property with exceptional room to raise Rents! All 8-Units are Fully Occupied with each Occupant having [...]

# Basics

Category: CommercialSale Status: Active Lot size: 22215, 22215 sq ft Zoning: R-M-L Type: Multifamily Floors: 1 floor Year built: 1957 County: Riverside

### **Building Details**

 Water
 Lot Features:

 Source:
 CornerLot,CulDeSac,Lawn,Landscaped,Level,NearPublicTransit,RectangularLot,StreetLevel,Yard,Flat

 Public
 Public

Building Fencing: ChainLink Area Units: SquareFeet Number