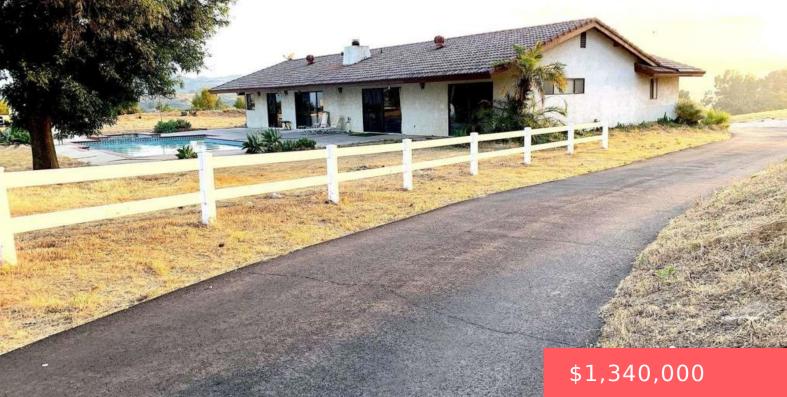

# 30809 DESERT SHADOW RD, CASTAIC, CA, US, 91384

https://apogee-realestate.com

Many say, "This place is perfect!" Perfection is in the eye of the beholder. Behold! Custom designed 4 bedroom 3 [...]

- 3 hath
- SingleFamilyResidence
- Residentia
- Active
- 2345 sq ft

### Basics

Category: Residential Status: Active Bathrooms: 3 baths Floors: 1, 1 floor Lot size: 144308, 144308 sq ft View: Panoramic County: Los Angeles Type: SingleFamilyResidence Bedrooms: 3 beds Half baths: 0 half baths Area: 2345 sq ft Year built: 1978 Zoning: LCA22

# **Building Details**

Water Source: Public Construction Materials: Stucco Garage Spaces: 2

Open Parking Spaces: 2 Fencing: Vinyl Levels: One

#### **Amenities & Features**

| Pool Features:<br>GasHeat,Heated,InGround,Private    | Parking Features: Driveway                                                                                     |
|------------------------------------------------------|----------------------------------------------------------------------------------------------------------------|
| Spa Features: Heated                                 | Parking Total: 4                                                                                               |
| Cooling: CentralAir                                  | Fireplace Features: SeeRemarks                                                                                 |
| Heating: ForcedAir, NaturalGas                       | Interior Features: MainLevelPrimary                                                                            |
| Laundry Features:<br>ElectricDryerHookup,LaundryRoom | Appliances:<br>SixBurnerStove,BuiltInRange,CounterTop,Dishwasher,Disposal,GasRange,GasWaterHeater,Refrigerator |