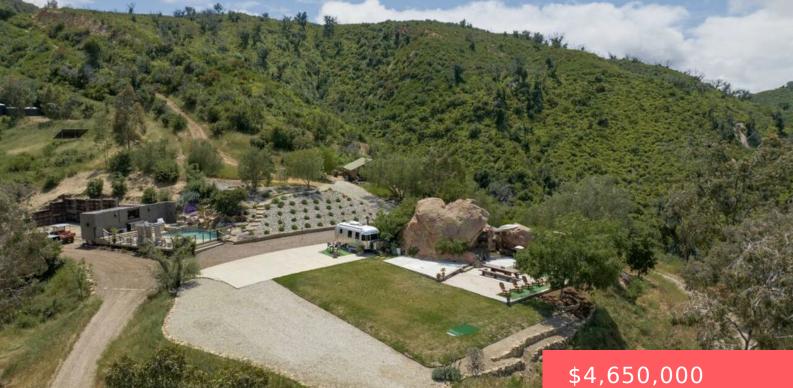

## **30884 MULHOLLAND HIGHWAY, AGOURA** HILLS, CA, US, 91301

https://apogee-realestate.com

Incredible 40-acre m [...]

×

**Basics** 

| Category:<br>Residential                           | Type: SingleFamilyResidence                                                                  |
|----------------------------------------------------|----------------------------------------------------------------------------------------------|
| <b>Status:</b><br>Active                           | Bedrooms: 1 bed                                                                              |
| Bathrooms:<br>1 bath                               | Half baths: 0 half baths                                                                     |
| Floors: 1<br>floor                                 | Area: 0 sq ft                                                                                |
| <b>Lot size:<br/>1718447,<br/>1718447</b> sq<br>ft | <b>View:</b><br>CityLights,Canyon,ParkGreenbelt,Hills,Mountains,Panoramic,CreekStream,Valley |
| <b>Zoning:</b><br>LCA11*                           | County: Los Angeles                                                                          |