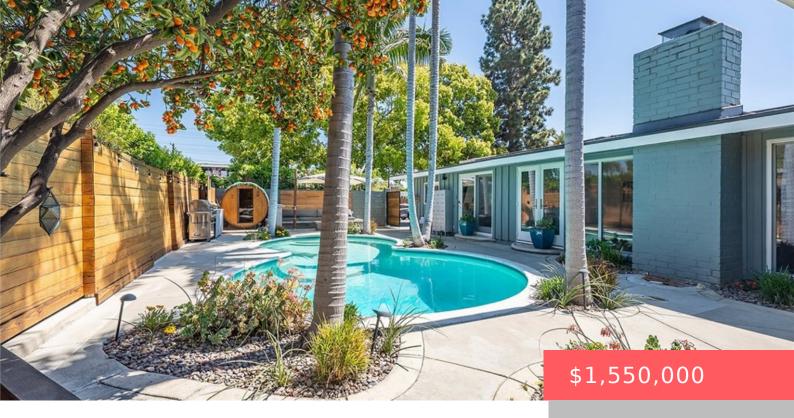

# 3109 PATTIZ AVENUE, LONG BEACH, CA, US, 90808

https://apogee-realestate.com

Welcome to 3109 Patt [...]

- 3 heds
- 2 baths
- SingleFamilyResidence
- Residential
- Active
- 1475 sq ft

#### **Basics**

Category: Residential Type: SingleFamilyResidence

Status: Active Bedrooms: 3 beds

Bathrooms: 2 baths Floors: 1, 1 floor

**Area: 1475** sq ft **Lot size: 5483, 5483** sq ft

Year built: 1954 View: Neighborhood
Subdivision Name: Rancho (RNC) Zoning: LBPD11

## **Building Details**

Structure Type: House Water Source: Public

Architectural Style: MidCenturyModern Lot Features: Landscaped

Sewer: PublicSewer Common Walls: NoCommonWalls

Levels: One

### **Amenities & Features**

**Pool Features:** Private **Spa Features:** None

Cooling: CentralAir

Fireplace Features: LivingRoom

Heating: Central

Interior Features: BeamedCeilings

Laundry Features: Inside

Appliances: Dishwasher,GasRange