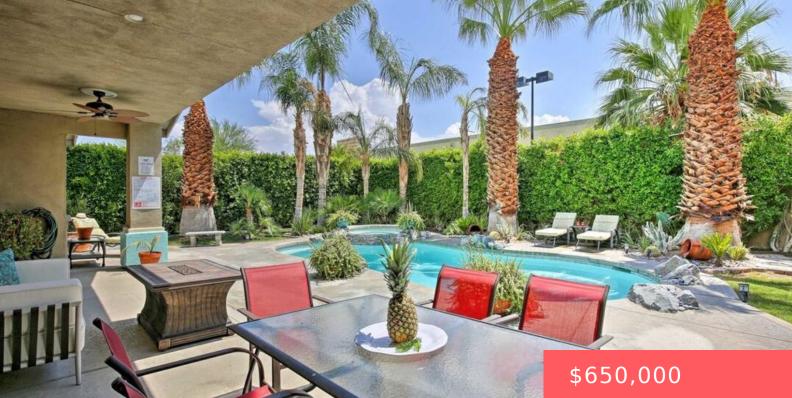

## 31140 AVENIDA DEL PADRE, CATHEDRAL CITY, CA, US, 92234

https://apogee-realestate.com

Contingent: Tenants in Place FEB – MARCH 2025. "Find your way home and enjoy all that Palm Springs has to [...]

- 2 hoth
- SingleFamilyResiden
- Residentia
- Active

## Basics

Category: Residential Status: Active Bathrooms: 2 baths Floors: 1 floor Lot size: 7841, 7841 sq ft View: Desert,Mountains Zoning: R1

Type: SingleFamilyResidence Bedrooms: 3 beds Half baths: 0 half baths Area: 2062 sq ft Year built: 2003 Subdivision Name: Not in a Development County: Riverside

## **Amenities & Features**

Pool Features: InGround, Private

Security Features: CarbonMonoxideDetectors,TwentyFourHourSecurity,ResidentManager,SmokeDetectors InGround,Private

Parking Total: 2

Fireplace Features: Gas Heating: NaturalGas