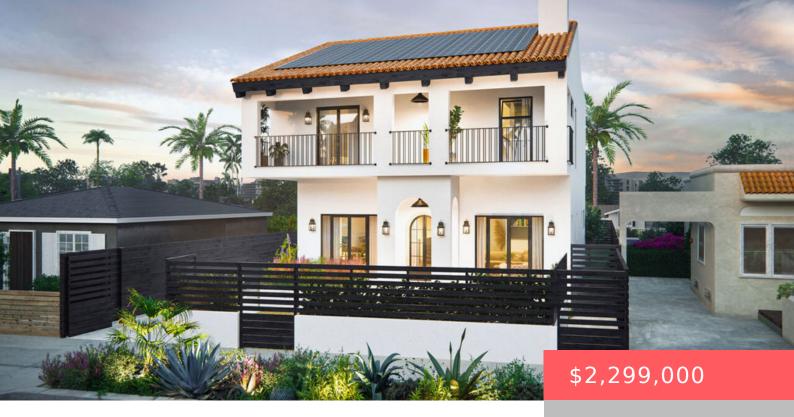

## 3116 STANFORD AVENUE, MARINA DEL REY, CA, US, 90292

https://apogee-realestate.com

Rare Opportunity in [...]

- 5 beds
- 5 haths
- SingleFamilyResidence
- Residential
- Active
- 3297 sq ft



## **Basics**

Category: Residential

**Status:** Active

Bathrooms: 5 baths

Floors: 2, 1 floors

Lot size: 4017, 4017 sq ft

View: None

**County:** Los Angeles

**Type:** SingleFamilyResidence

Bedrooms: 5 beds

Half baths: 1 half bath

**Area: 3297** sq ft

Year built: 1927

Zoning: LAR1



**Building Details** 

Architectural Style: Traditional Common Walls: NoCommonWalls

Levels: Two

## **Amenities & Features**

**Laundry Features:** Inside, Stacked

**Pool Features:** None Parking Features: DoorSingle, Driveway, Garage, Gated

**Spa Features:** None **Parking Total:** 1

Cooling: None Fi