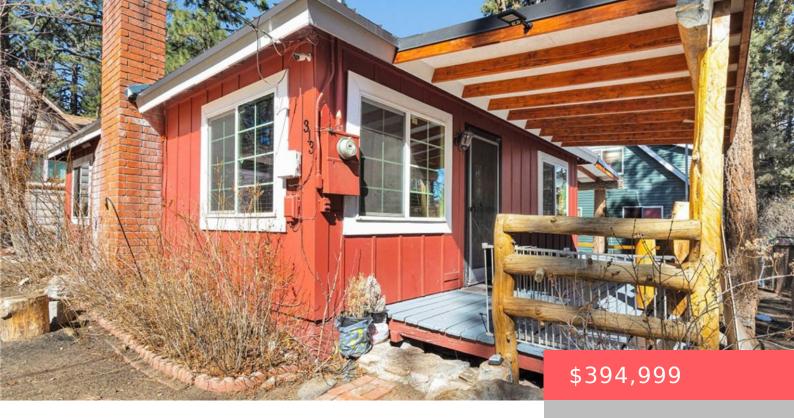

## 313 E MOJAVE BOULEVARD, BIG BEAR CITY, CA, US, 92314

https://apogee-realestate.com

# **Basics**

Category: Residential **Type:** SingleFamilyResidence

**Status:** Active Bedrooms: 2 beds

Floors: 1, 1 floor Lot size: 5000, 5000 sq ft

View: Mountains, Neighborhood

County: San Bernardino

# Bathrooms: 1 bath

**Area: 825** sq ft

Year built: 1962

Zoning: BV/RM