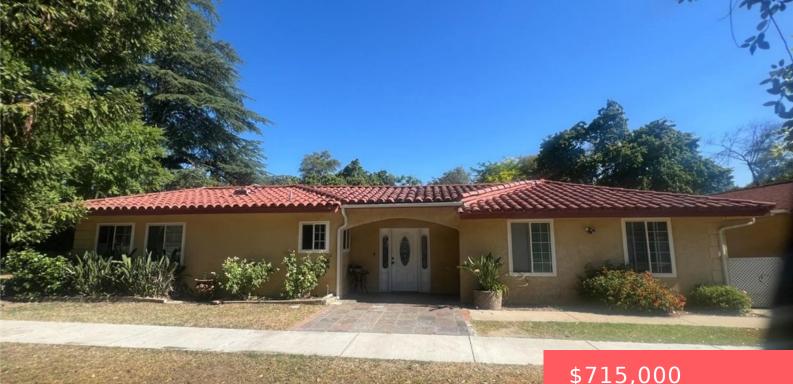

#### **315 E GETTYSBURG AVENUE, FRESNO, CA, US,** 93704

https://apogee-realestate.com

Here's your op [...]

- \$715,000

#### Basics

Category: Residential Status: Active Bathrooms: 2 baths Area: 2853 sq ft Year built: 1949 Zoning: R1B Type: SingleFamilyResidence Bedrooms: 5 beds Floors: 1, 1 floor Lot size: 17582, 17582 sq ft View: Coastline,Ocean County: Fresno